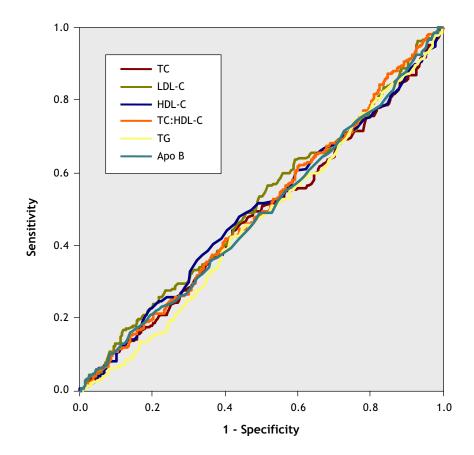

**Appendix 3:** Receiver operating characteristic curves for baseline lipid variables as predictors for all-cause death. For each variable, the sensitivity of the assay to predict death is plotted versus 1-specificity. TC = total cholesterol, LDL-C = low-density lipoprotein cholesterol, HDL-C = high-density lipoprotein cholesterol, TC:HDL-C = total cholesterol:high-density lipoprotein cholesterol ratio, TG = triglycerides, Apo B = apolipoprotein B.